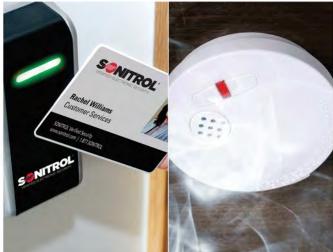

# ♠ ACROSS-THE-BOARD EXPERTISE ♠

Many security companies specialize in *one* type of solution, but at SONITROL, we are industry-leading experts in integrated solutions for intrusion, access control, video surveillance and fire detection.