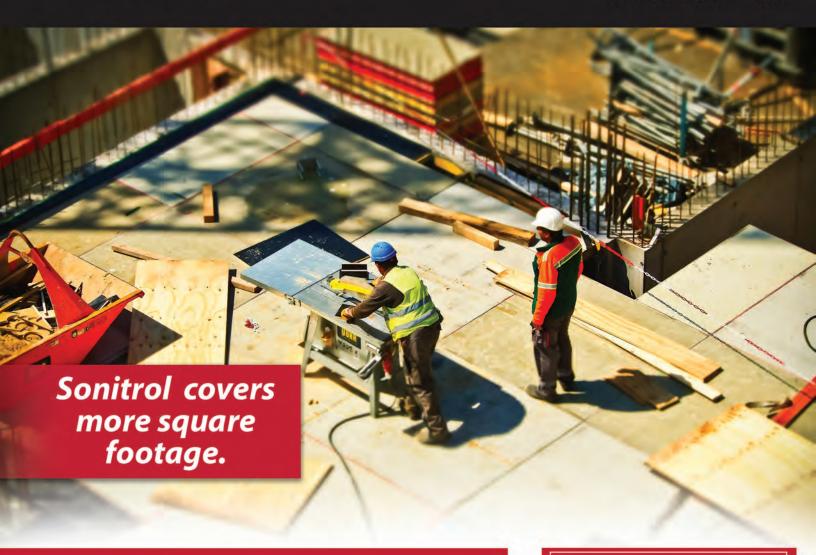

#### **COVER ALL BASES**

Whether you're starting from the ground up or renovating an existing building, you're vulnerable to break-ins, vandalism, fire and other threats. Sonitrol provides integrated security solutions for construction sites nationwide. We have served the construction industry for more than 50 years, and we have a program specifically tailored to meet the unique needs of new buildings. With Sonitrol, you can implement technology and services that are not available anywhere else, built around our proprietary verified audio & video detection process and backed by a team of installation, service and monitoring professionals.