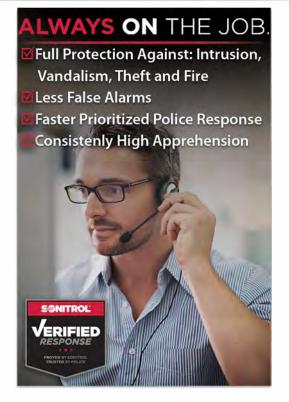

#### **CUSTOMIZED SECURITY SOLUTIONS**

- Intrusion Alarms AUDIO & VIDEO VERIFIED
- Access Control
- Video Surveillance
- Fire Detection

SONITROL technology is backed by 24/7, highly-trained surveillance professionals.

Many security companies specialize in one type of solution, but at SONITROL, we are industry-leading experts in integrated solutions for intrusion, access control, video surveillance and fire detection.